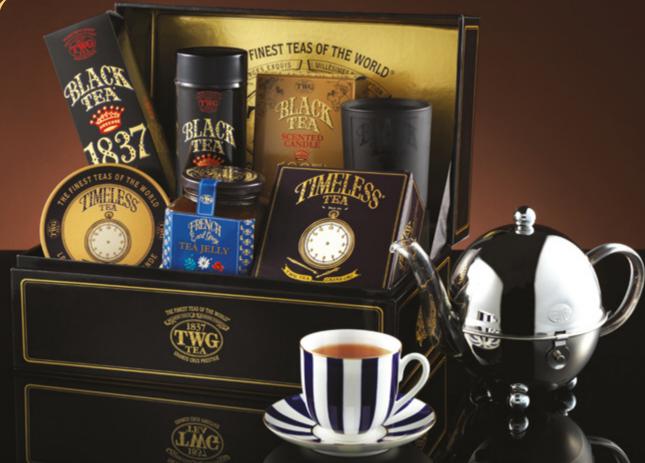

1837

1837 Black Haute Couture Tea • Timeless Caviar Tin Tea • Design Glass Teapot (500ml) • Vogue Teacup & Saucer in Cobalt • 1837 Black Tea Scented Candle • French Earl Grey Tea Jelly