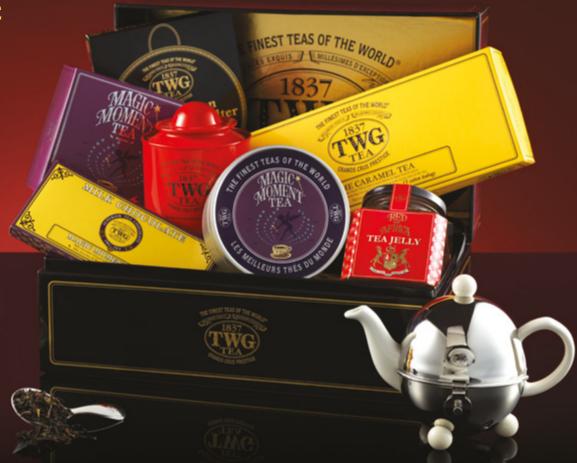

Magic Moment Caviar Tin Tea • Crème Caramel Teabag Gift Box • Design Teapot in White (180ml) • Saturn Tea Tin in Red (100g) • Silver Plated Tea Scoop • Resuable Cotton Filter (Small) • Red of Africa Tea Jelly • Magic Moment Tea Chocolate Bar