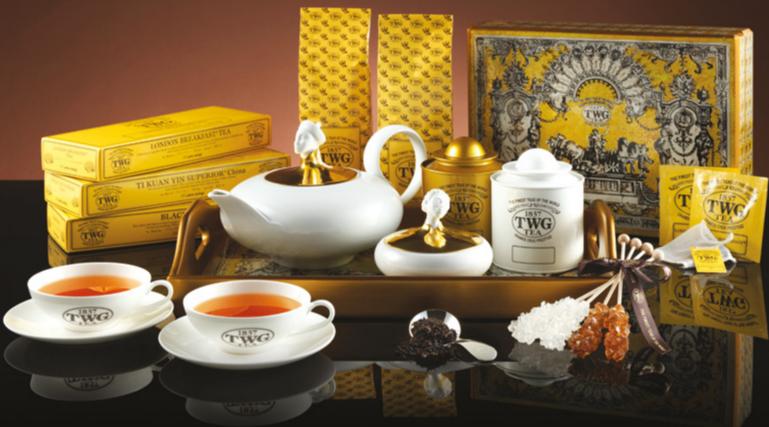

Design Gold Teapot in White (900ml) • Design Gold Sugar Bowl in White • Design Gold Creamer in White • Silver Plated Tea Scoop • TWG Tea Afternoon Teacup & Saucer x 2

London Breakfast Teabag Gift Box • Ti Kuan Yin Superior Teabag Gift Box • Black Chai Teabag Gift Box • Gold Yin Zhen (100g) • Yellow Tea Buds (100g) • Palace Tea Tray • Palace Teabag Chest • Chinoiserie Teapot in Gold (1.2L) • Chinoiserie Sugar Bowl in Gold • TWG Tea Afternoon Teacup & Saucer x 2 • Saturn Tea Tin in Gold (100g) • Saturn Tea Tin in White (100g) • Silver Plated Tea Scoop • Brown & White Sugar Tea Sticks