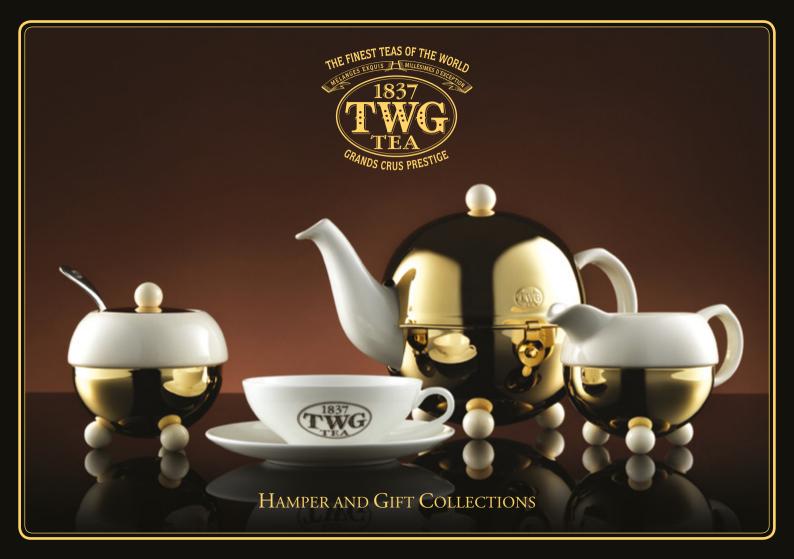

Design Gold Teapot in White (900ml) • Design Gold Sugar Bowl in White • Design Gold Creamer in White • Silver Plated Tea Scoop • TWG Tea Afternoon Teacup & Saucer x 2

London Breakfast Teabag Gift Box • Ti Kuan Yin Superior Teabag Gift Box • Black Chai Teabag Gift Box • Gold Yin Zhen (100g) • Yellow Tea Buds (100g) • Palace Tea Tray • Palace Teabag Chest • Chinoiserie Teapot in Gold (1.2L) • Chinoiserie Sugar Bowl in Gold • TWG Tea Afternoon Teacup & Saucer x 2 • Saturn Tea Tin in Gold (100g) • Saturn Tea Tin in White (100g) • Silver Plated Tea Scoop • Brown & White Sugar Tea Sticks