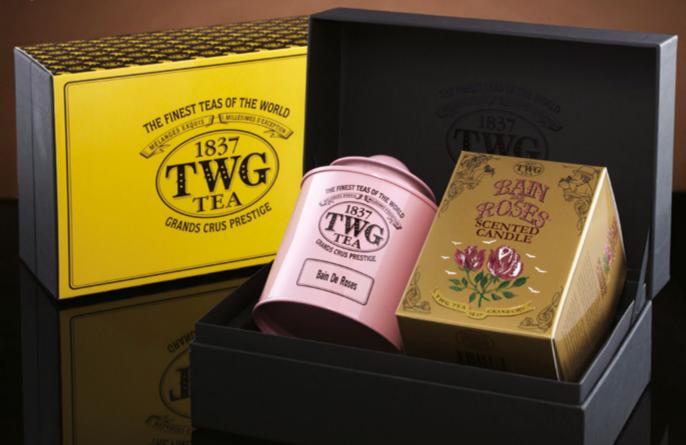

### ROSEBUD TEA SET

A promenade in a fragrant rose garden. This tea set includes a Bain de Roses Tea Scented Candle alongside a whimsical Saturn Tea Tin in Pink containing 100g of the Bain de Roses Tea that inspired the fragrance.