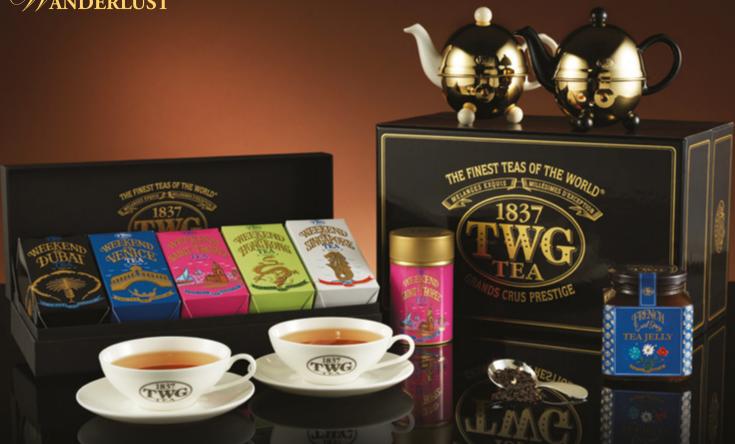

Create a customised assortment of two, three or five Haute Couture Weekend Teas in these chic gift boxes elegantly wrapped in a signature TWG Tea sleeve. A wonderful gift for any occasion.