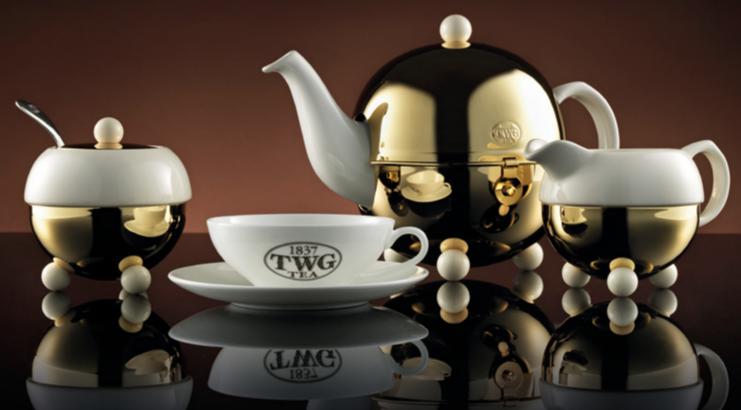

Design Gold Teapot in White (900ml) • Design Gold Sugar Bowl in White • Design Gold Creamer in White • Silver Plated Tea Scoop • TWG Tea Afternoon Teacup & Saucer x 2

London Breakfast Teabag Gift Box • Ti Kuan Yin Superior Teabag Gift Box • Black Chai Teabag Gift Box • Gold Yin Zhen (100g) • Yellow Tea Buds (100g) • Palace Tea Tray • Palace Teabag Chest • Chinoiserie Teapot in Gold (1.2L) • Chinoiserie Sugar Bowl in Gold • TWG Tea Afternoon Teacup & Saucer x 2 • Saturn Tea Tin in Gold (100g) • Saturn Tea Tin in White (100g) • Silver Plated Tea Scoop • Brown & White Sugar Tea Sticks