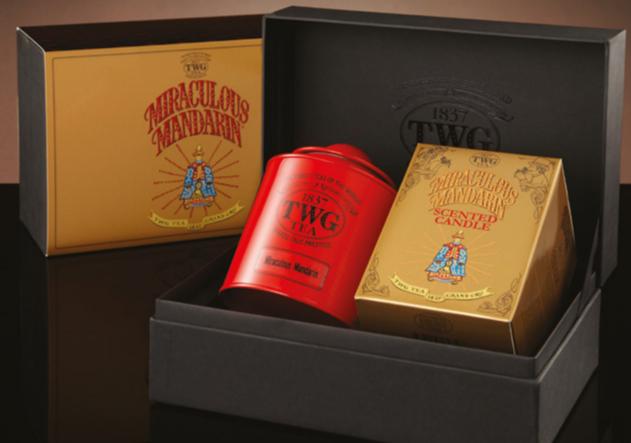

# MIRACULOUS SET

A melody and variation on a theme... TWG Tea's most beloved Miraculous Mandarin Tea Scented Candle is nestled alongside a beautiful Saturn Tea Tin filled with Miraculous Mandarin Tea, the black tea blend that inspired the fragrance. The perfect gift to charm all of the senses...