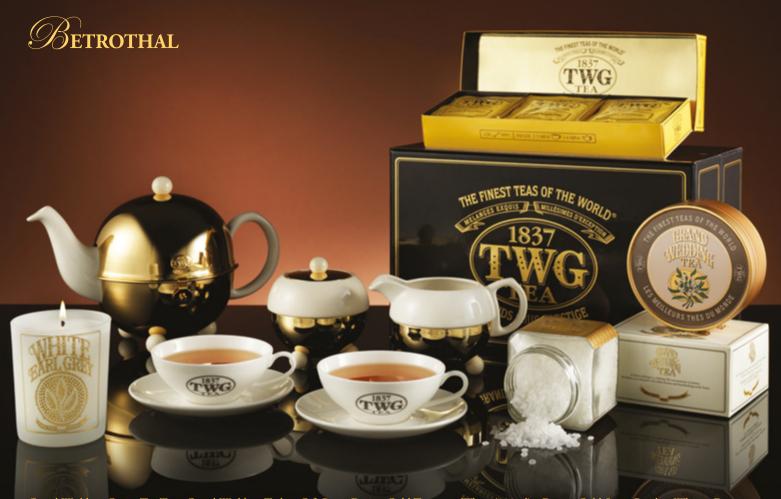

Grand Wedding Caviar Tin Tea • Grand Wedding Teabag Gift Box • Design Gold Teapot in White (900ml) • Design Gold Sugar Bowl in White • Design Gold Creamer in White • TWG Tea Afternoon Teacup & Saucer x 2 • White Earl Grey Tea Scented Candle • TWG Tea Sugar Gems