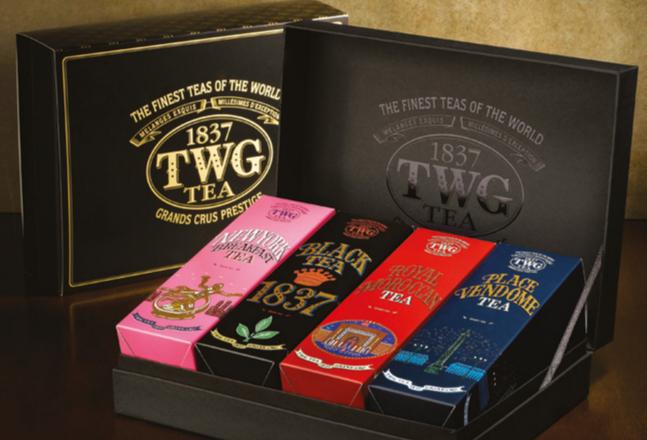

# HAUTE COUTURE TEA SETS

Create a customised assortment of two or four Haute Couture Teas in these chic gift boxes elegantly wrapped in a signature TWG Tea sleeve. A wonderful gift for any occasion.