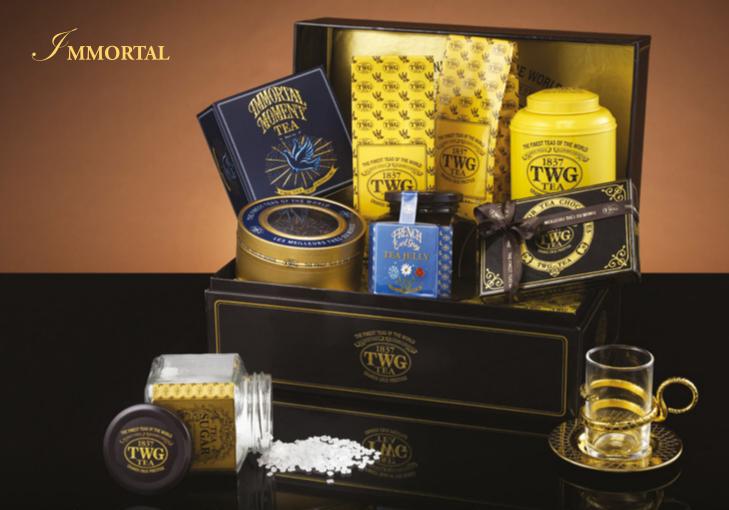

Immortal Moment Caviar Tin Tea • Earl Grey d'Amour (150g) • Vanilla Bourbon Tea (150g) • Classic Tea Tin in Yellow (150g) • Sahara Teacup & Saucer in Gold • French Earl Grey Tea Jelly • Chocolate Bonbon Medium Gift Box • TWG Tea Sugar Gems