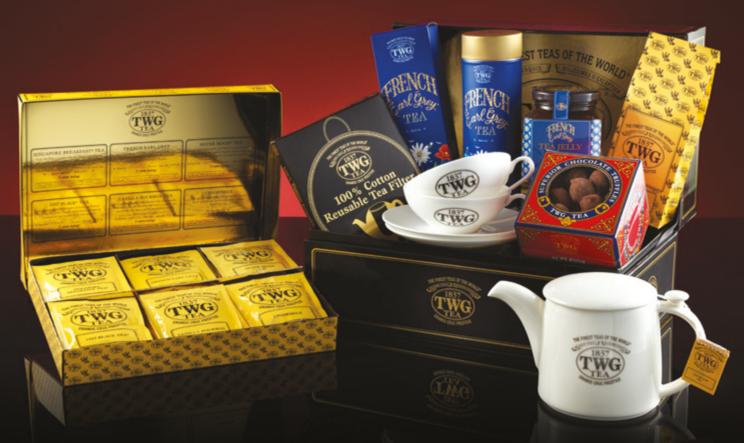

TWG

Ti Kuan Yin Superior Teabag Gift Box • London Breakfast Teabag Gift Box • Genmaicha Teabag Gift Box • Eternal Summer Teabag Gift Box • Design Gold Teapot in White (180ml) • My Tea Tray in Red • TWG Tea Afternoon Teacup & Saucer • Brown & White Sugar Tea Sticks