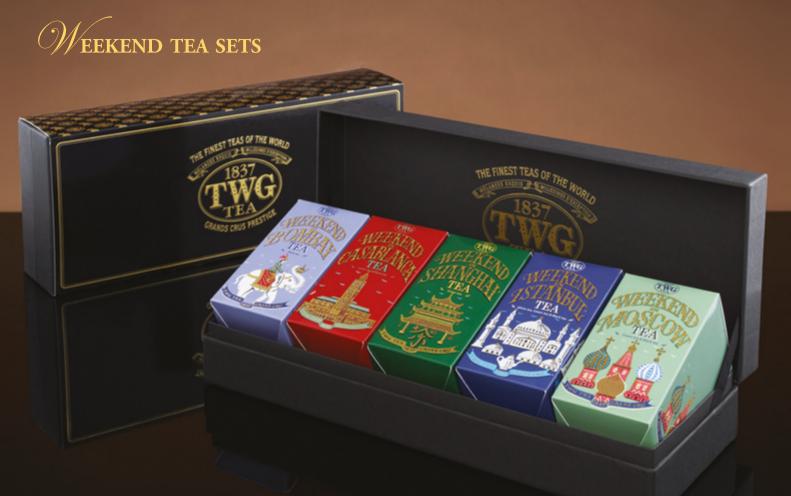

Create a customised assortment of two, three or five Haute Couture Weekend Teas in these chic gift boxes elegantly wrapped in a signature TWG Tea sleeve. A wonderful gift for any occasion.