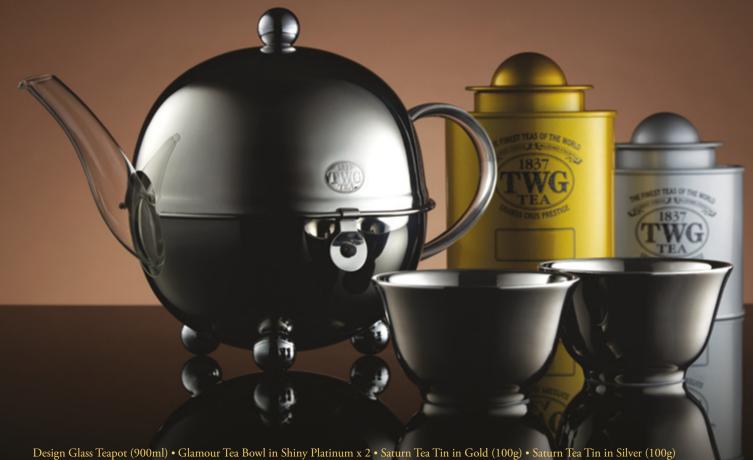

Design Gold Teapot in White (900ml) • Design Gold Sugar Bowl in White • Design Gold Creamer in White • Silver Plated Tea Scoop • TWG Tea Afternoon Teacup & Saucer x 2

London Breakfast Teabag Gift Box • Ti Kuan Yin Superior Teabag Gift Box • Black Chai Teabag Gift Box • Gold Yin Zhen (100g) • Yellow Tea Buds (100g) • Palace Tea Tray • Palace Teabag Chest • Chinoiserie Teapot in Gold (1.2L) • Chinoiserie Sugar Bowl in Gold • TWG Tea Afternoon Teacup & Saucer x 2 • Saturn Tea Tin in Gold (100g) • Saturn Tea Tin in White (100g) • Silver Plated Tea Scoop • Brown & White Sugar Tea Sticks