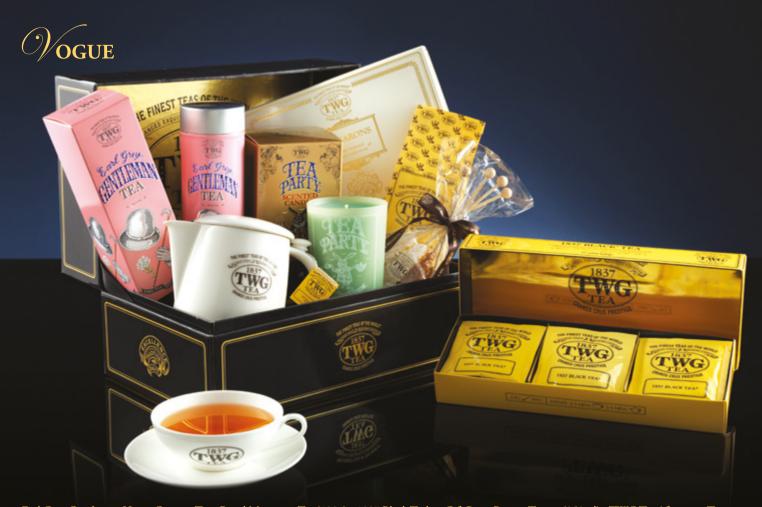

ms



Immortal Moment Caviar Tin Tea • Earl Grey d'Amour (150g) • Vanilla Bourbon Tea (150g) • Classic Tea Tin in Yellow (150g) • Sahara Teacup & Saucer in Gold • French Earl Grey Tea Jelly • Chocolate Bonbon Medium Gift Box • TWG Tea Sugar Gems





Magic Moment Caviar Tin Tea • Crème Caramel Teabag Gift Box • Design Teapot in White (180ml) • Saturn Tea Tin in Red (100g) • Silver Plated Tea Scoop • Resuable Cotton Filter (Small) • Red of Africa Tea Jelly • Magic Moment Tea Chocolate Bar





TWG

Ti Kuan Yin Superior Teabag Gift Box • London Breakfast Teabag Gift Box • Genmaicha Teabag Gift Box • Eternal Summer Teabag Gift Box • Design Gold Teapot in White (180ml) • My Tea Tray in Red • TWG Tea Afternoon Teacup & Saucer • Brown & White Sugar Tea Sticks

HAND PAINTED TEATIN NOT INCLUDED.



Earl Grey Gentleman Haute Couture Tea • Royal Moroccan Tea (100g) • 1837 Black Teabag Gift Box • Boston Teapot (350ml) • TWG Tea Afternoon Teacup & Saucer • Tea Party Tea Scented Candle • Brown & White Sugar Tea Sticks • Macaron Gift Box in Cream (24pcs)







One of our most popular festive samplers, this tea set warms the heart and delights the palate with six mini caviar tins filled with a celebratory collection of teas enclosed in an elegant box & sleeve. 6 tins x 50g.

# MIRACULOUS SET



A melody and variation on a theme... TWG Tea's most beloved Miraculous Mandarin Tea Scented Candle is nestled alongside a beautiful Saturn Tea Tin filled with Miraculous Mandarin Tea, the black tea blend that inspired the fragrance. The perfect gift to charm all of the senses...



A magical duo o