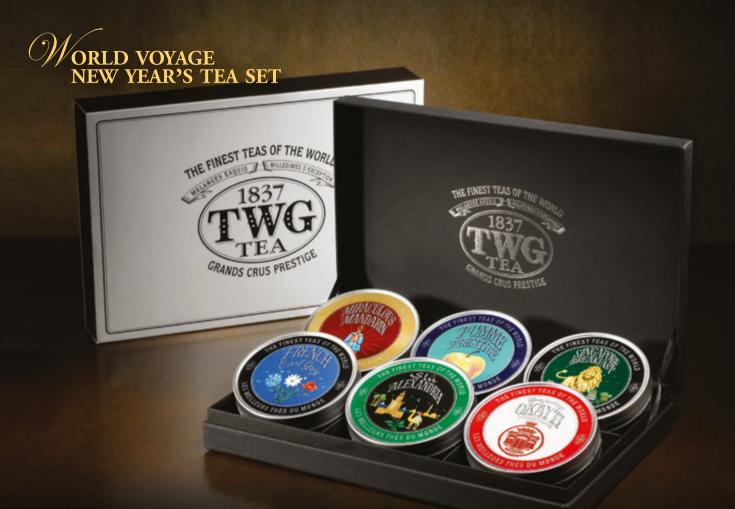

One of our most popular festive samplers, this tea set warms the heart and delights the palate with six mini caviar tins filled with a celebratory collection of teas enclosed in an elegant box & sleeve. 6 tins x 50g.