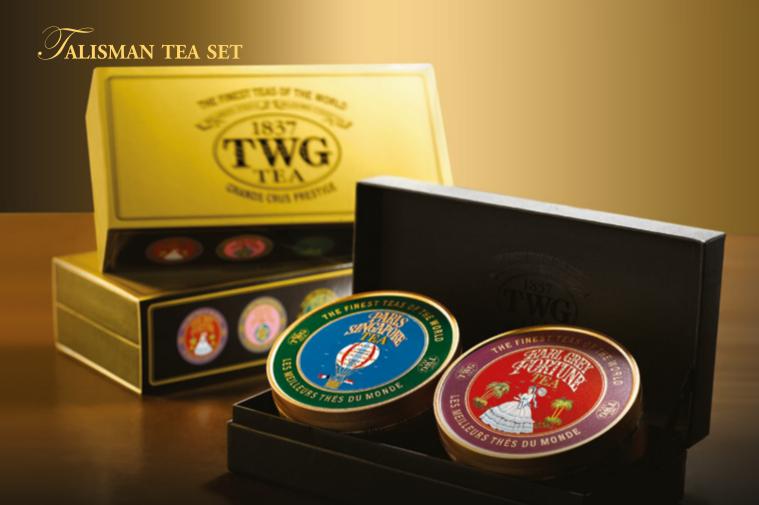

A magical duo of Earl Grey Fortune, strong and full-bodied first flush Darjeeling blended with TWG bergamot that yields a most robust and balanced cup, and Paris-Singapore Tea, a distinguished TWG green tea enhanced with fragrant cherry blossoms and red fruits. 2 x 100g.