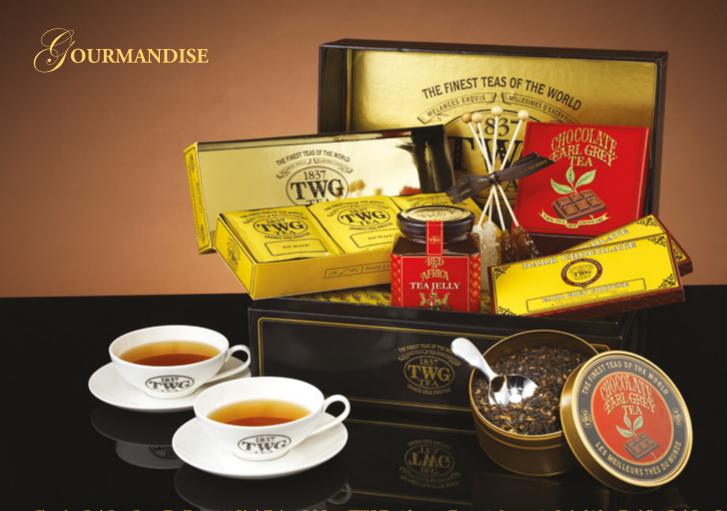

Chocolate Earl Grey Caviar Tin Tea • 1837 Black Teabag Gift Box • TWG Tea Afternoon Teacup & Saucer x 2 • Red of Africa Tea Jelly • Earl Grey Fortune Chocolate Bar x 2 • Brown & White Sugar Tea Sticks